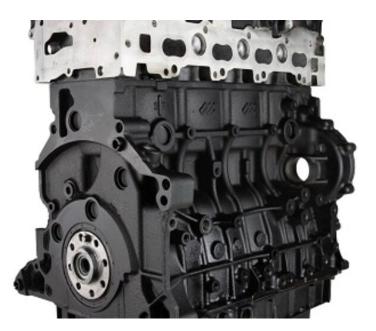

# Ivor Searle adds PSA BlueHDi unit to remanufactured LCV range

### Remanufacturer Ivor Searle has added the 2-litre PSA BlueHDi diesel engine for the Citroën Relay Mk2 and Peugeot Boxer Mk2 to its all-makes range of major units.

The company is constantly adding to its extensive programme of engines, gearboxes and turbochargers for cars and LCVs which covers over 90 percent of the UK's vehicle parc.

The newly-added Euro 6 compliant direct injection engine covers 110bhp, 130bhp and 160bhp derivatives of the popular Relay and Boxer vans built from 2016 to 2019.

Costing up to 40 percent less than OE, the latest addition to the Ivor Searle engine range is suitable for six-speed manual versions of the Relay and Boxer, including models fitted with stop-start technology.

Built to exceed the BS AU257:2002 Code of Practice for remanufacturing engines, all Ivor Searle engines are covered by a 12-month unlimited mileage parts and labour warranty.

Ivor Searle also offers free next day UK mainland delivery for stock items ordered before 3.30pm.