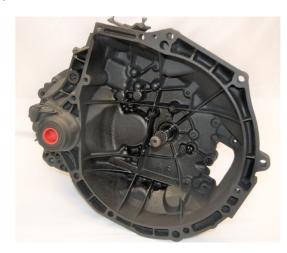

## Ivor Searle adds Peugeot, Citroen and DS Automobiles applications to gearbox range

1.2 and 1.6 litre petrol engines added to range for PSA Group brands

Remanufacturer Ivor Searle has added manual transmissions for the popular Peugeot 207 and 208, Cirroën C3 and DS Automobiles DS3 to its extensive all-makes range of gearboxes for cars and LCVs.

The newly-added applications for the PSA Group brands include units for 1.2 and 1.6 litre petrol derivitives.

Ivor Searle's remanufactured gearbox programme covers around 90 per cent of the UK's vehicle parc and cost up to 40 per cent less than OE.